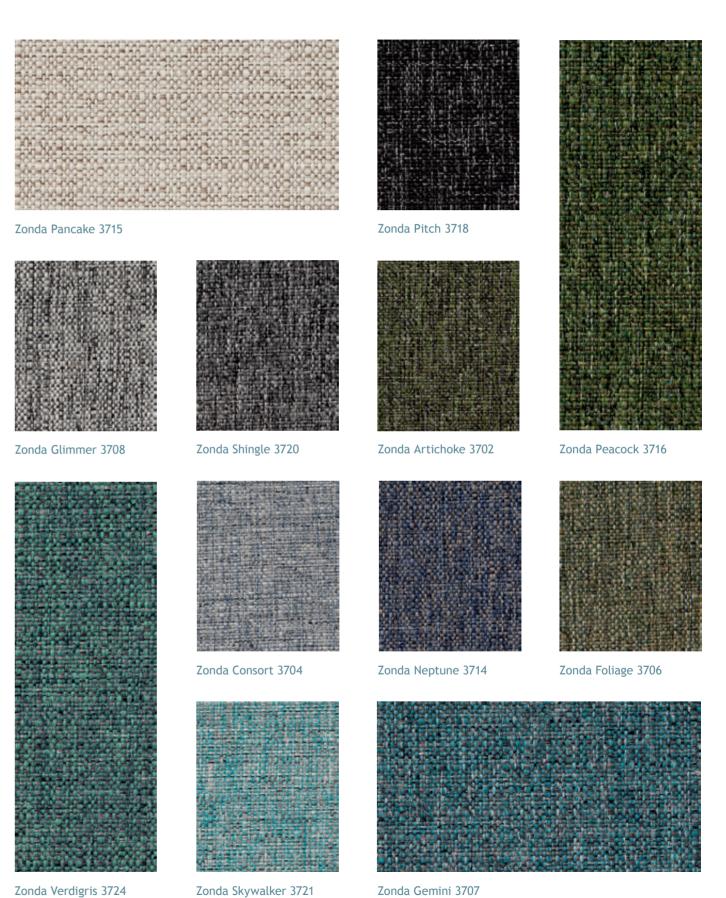

## Zonda FR Recycled Weave

## General Specification.

Quality. Zonda Recycled FR Weave

Composition. 100% Repreve recycled polyester, halogen free FR treated

Weight. 488gsm / 14.39oz/yd<sup>2</sup>

Durability. 100 000 rubs Width. 140cm / 55in +/-