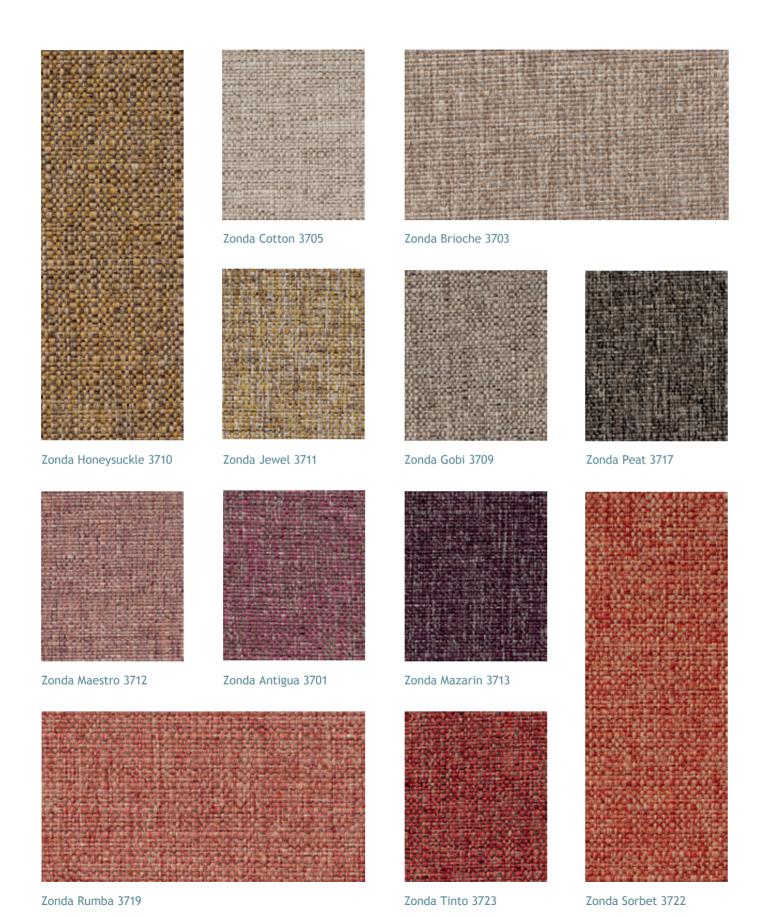

## Zonda FR Recycled Weave

## General Specification.

Quality. Zonda Recycled FR Weave

Composition. 100% Repreve recycled polyester, halogen free FR treated

Weight. 488gsm / 14.39oz/yd<sup>2</sup>

Durability. 100 000 rubs Width. 140cm / 55in +/-