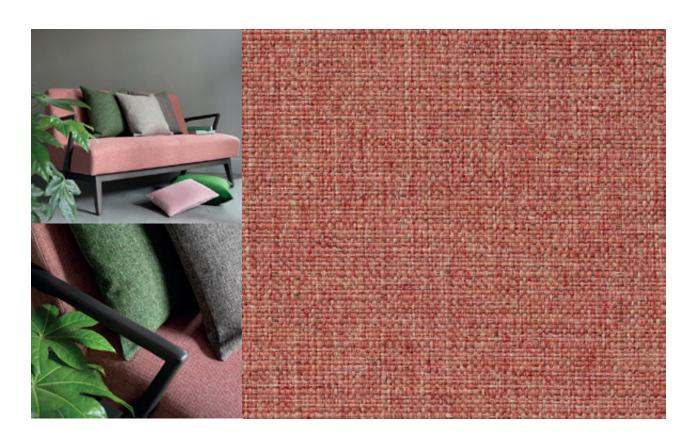

## Zonda FR Recycled Weave

## General Specification.

Quality. Zonda Recycled FR Weave

Composition. 100% Repreve recycled polyester, halogen free FR treated

Weight. 488gsm / 14.39oz/yd<sup>2</sup>

Durability. 100 000 rubs Width. 140cm / 55in +/-

Flammability. BS EN 1021-1, BS EN 1021-2, BS 7176 Medium Hazard (all over CMHR 35 foam)

IMO Res. A652(16). FTP Code MSC 61(67) part 8

CAL 117, NFPA 260

Application. SUITABLE FOR SEVERE CONTRACT/HOSPITALITY UPHOLSTERY

Maintenance. Zonda includes Evergreen, our PFC free, soil release and antiviral treatment, please

refer to our CARE GUIDE EG for full care & cleaning details, available online or by request.

Special colours. Custom colours can be produced, minimum order may apply. Please contact us for