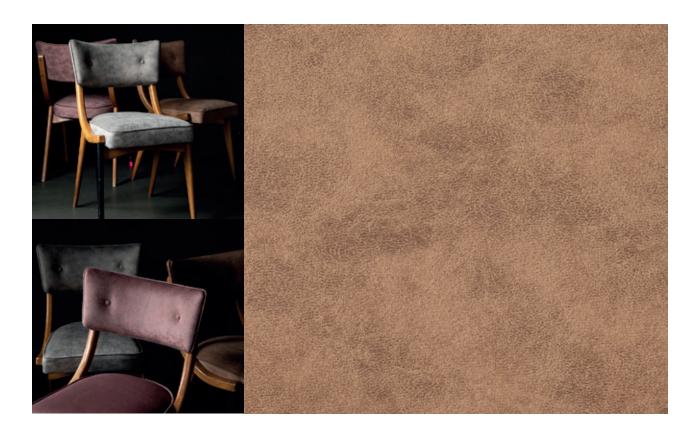

## Vintage FR Faux Suede

Vintage Brandy 3903

Vintage Tabasco 3911

Vintage Graphite 3908

Vintage Goldmine 3907

Vintage Fern 3906

Vintage Rosy 3909

## General Specification.

Quality. Vintage FR Faux Suede

Composition. 100% P, halogen free FR treated

Weight. 520gsm / 15.34oz/yd<sup>2</sup>

Durability. 130 000 rubs Width. 140cm / 55in +/-

Flammability. FR back-coated meeting: