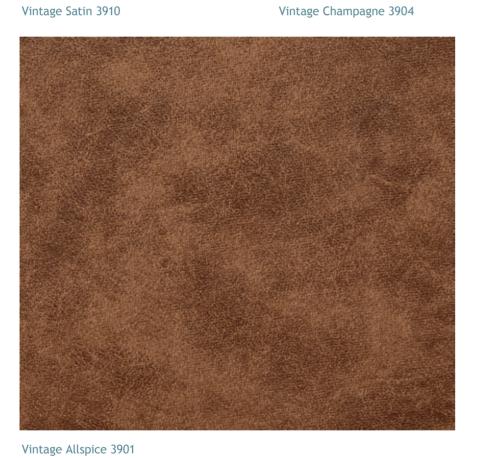

## Vintage FR Faux Suede

Vintage Brandy 3903

Vintage Tabasco 3911

Vintage Graphite 3908

Vintage Goldmine 3907

Vintage Fern 3906

Vintage Rosy 3909

## General Specification.

Quality. Vintage FR Faux Suede

Composition. 100% P, halogen free FR treated

Weight. 520gsm / 15.34oz/yd<sup>2</sup>

Durability. 130 000 rubs Width. 140cm / 55in +/-

Flammability. FR back-coated meeting: