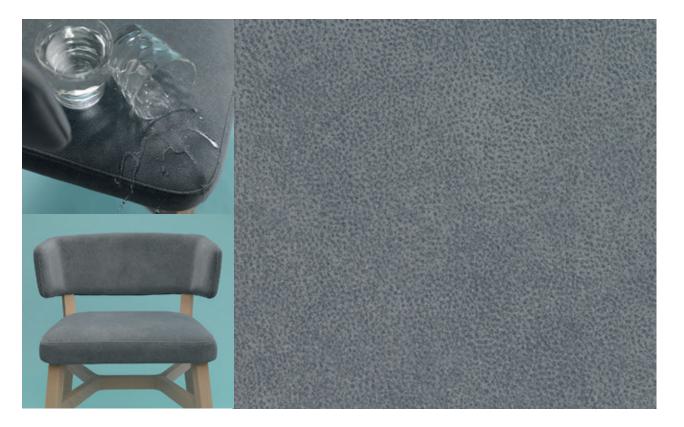

## AQUACLEAN TECHNOLOGY ADVANCED UPHOLSTERY PROTECTION

The Aquaclean technology used in this fabric protects against spills and stains without resorting to specialist or chemical cleaning, 'simply clean with water'.

**SafeFront** protects this fabric against viruses and bacteria by reducing viral activity by over 91% after two hours of continuous contact.

See CARE GUIDE AQ for detailed care & cleaning available online or by request.