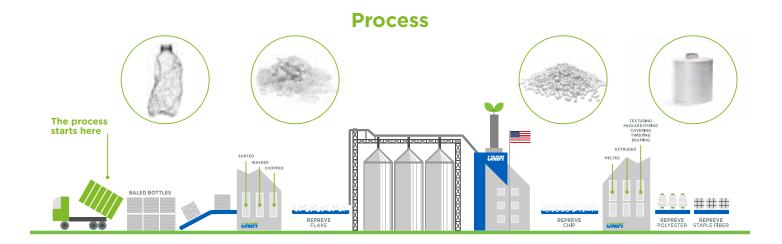

## **REPREVE**<sup>®</sup> is the world's number one, branded recycled performance fiber.

High-quality, recycled fibers are certified and traceable, and made from 100% recycled materials, including post-consumer plastic bottles and pre-consumer waste.