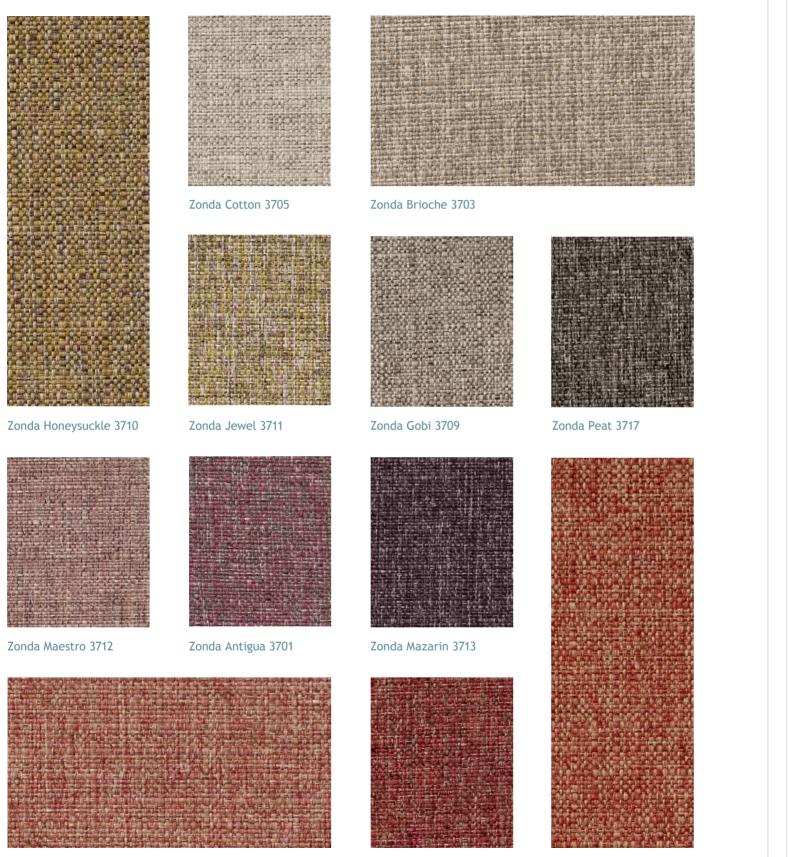

## Zonda FR **Recycled Weave**

range D37

REACH

compliant

MADE FROM RECYCLED PLASTIC BOTTLES

**sunbury** design REACH Evergreen contract FR MADE FROM RECYCLED PLASTIC BOTTLES compliar

Zonda Pancake 3715

Zonda Glimmer 3708

Zonda Verdigris 3724

Zonda Rumba 3719

Zonda Tinto 3723

Zonda Sorbet 3722

visit www.sunburydesign.com/collections/zonda to see photos of these fabrics

Zonda Pitch 3718

Zonda Artichoke 3702

Zonda Peacock 3716

Zonda Gemini 3707

Zonda Consort 3704

Zonda Skywalker 3721