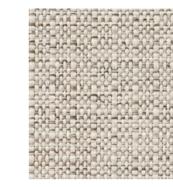

## Zonda FR **Recycled Weave**

range D37

REACH

compliant

MADE FROM RECYCLED PLASTIC BOTTLES

**sunbury** design REACH Evergreen contract FR MADE FROM RECYCLED PLASTIC BOTTLES compliar

Zonda Pancake 3715

Zonda Glimmer 3708

Zonda Verdigris 3724

Zonda Rumba 3719

Zonda Tinto 3723

Zonda Sorbet 3722

visit www.sunburydesign.com/collections/zonda to see photos of these fabrics

Zonda Pitch 3718

Zonda Artichoke 3702

Zonda Peacock 3716

Zonda Gemini 3707

Zonda Consort 3704

Zonda Skywalker 3721