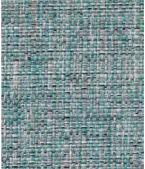

# sunbury design

### www.sunburydesign.com



## Zonda FR **Recycled Weave**

range D37





REACH

compliant



MADE FROM RECYCLED PLASTIC BOTTLES

**sunbury** design REACH Evergreen contract FR MADE FROM RECYCLED PLASTIC BOTTLES compliar





Zonda Pancake 3715



Zonda Glimmer 3708



Zonda Verdigris 3724



Zonda Rumba 3719

Zonda Tinto 3723

Zonda Sorbet 3722

visit www.sunburydesign.com/collections/zonda to see photos of these fabrics











Zonda Pitch 3718



Zonda Artichoke 3702



Zonda Peacock 3716





Zonda Gemini 3707





Zonda Consort 3704



Zonda Skywalker 3721

#### General Specification.

| Quality.         | Zonda FR Recycled Weave                                                                      |
|------------------|----------------------------------------------------------------------------------------------|
| Composition.     | 100% Repreve recycled polyester, halogen free FR treated                                     |
| Weight.          | 488gsm / 14.39oz/yd <sup>2</sup>                                                             |
| Durability.      | 100 000 rubs                                                                                 |
| Width.           | 140cm / 55in +/-                                                                             |
| Flammability.    | BS EN 1021-1, BS EN 1021-2, BS