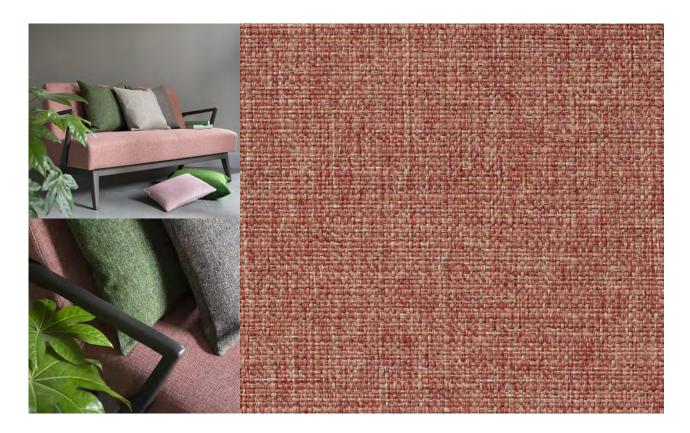

## Zonda FR **Recycled Weave**

range D37

REACH

compliant

MADE FROM RECYCLED PLASTIC BOTTLES

**sunbury** design REACH Evergreen contract FR MADE FROM RECYCLED PLASTIC BOTTLES compliar

Zonda Pancake 3715

Zonda Glimmer 3708

Zonda Verdigris 3724

Zonda Rumba 3719

Zonda Tinto 3723

Zonda Sorbet 3722

visit www.sunburydesign.com/collections/zonda to see photos of these fabrics

Zonda Pitch 3718

Zonda Artichoke 3702

Zonda Peacock 3716

Zonda Gemini 3707

Zonda Consort 3704

Zonda Skywalker 3721