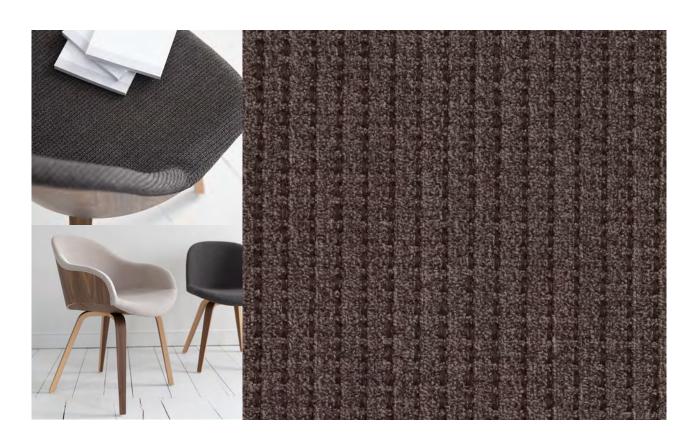

## **General Specification.**

Quality. Brera

Composition. 100% P, \*Halogen free FR treated

Weight. 522gsm / 15.4oz/yd<sup>2</sup>

Durability. 50 000 rubs Width. 140cm / 55in +/-

Flammability. BS EN 1021-1, BS EN 1021-2,

BS 7176 Medium Hazard (all over CMHR 35 foam) IMO Res. A652(16). FTP Code MSC 61(67) part 8

CAL 117, NFPA 260

Application. SUITABLE FOR SEVERE CONTRACT/HOSPITALITY UPHOLSTERY

Maintenance. Brera includes Everclean+ soil release and antiviral treatment, please

refer to our CARE GUIDE EP for full care & cleaning details.

Care guides available online or by request.

Colour matching. In accordance with normal trade practice batch to batch variations may occur within