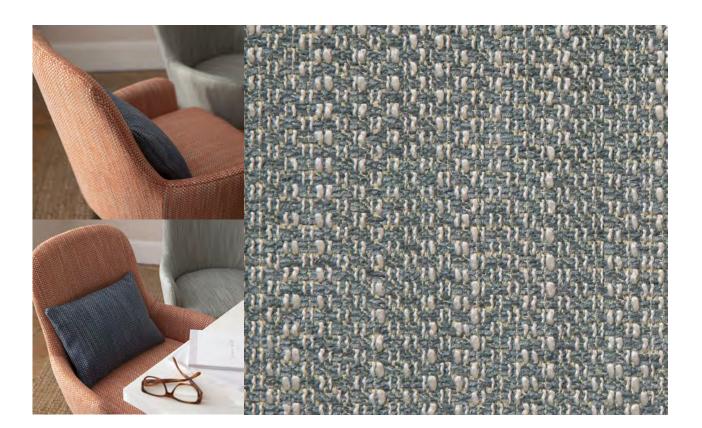

## Watson FR **Recycled Chenille**

range D44

MADE FROM RECYCLED PLASTIC BOTTLES

Watson Saturn 4420

Watson Opera 4415

Watson Jersey 4409

Watson Samson 4419

Watson Franklin 4406

visit www.sunburydesign.com/collections/watson to see photos of these fabrics

Watson Sponge 4421

Watson Kashmir 4410

Watson Ibiza 4408

Watson Verbena 4423

Watson Lynx 4411

Watson Paprika 4416

Watson Cameo 4402