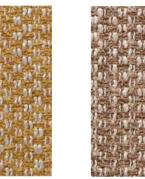

## Watson FR **Recycled Chenille**

range D44

MADE FROM RECYCLED PLASTIC BOTTLES

Watson Saturn 4420

Watson Opera 4415

Watson Jersey 4409

Watson Samson 4419

Watson Franklin 4406

Watson Mistletoe 4414

Watson Genie 4407

Watson Elm 4405

Watson Quail 4417

Watson Tasman 4422

Watson Brook 4401

Watson Champion 4403

Watson Salmon 4418

visit www.sunburydesign.com/collections/watson to see photos of these fabrics

Watson Sponge 4421

Watson Kashmir 4410

Watson Ibiza 4408

Watson Verbena 4423

Watson Lynx 4411

Watson Paprika 4416

Watson Cameo 4402

Watson Vixen 4424

Watson Memphis 4413