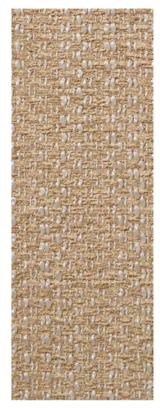

## Watson FR **Recycled Chenille**

range D44

MADE FROM RECYCLED PLASTIC BOTTLES

Watson Saturn 4420

Watson Opera 4415

Watson Jersey 4409

Watson Samson 4419

Watson Franklin 4406