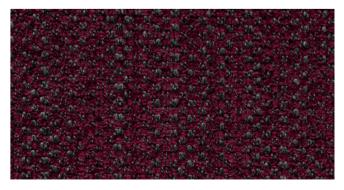

# sunbury design

### www.sunburydesign.com



## Watson FR **Recycled Chenille**

range D44









MADE FROM RECYCLED PLASTIC BOTTLES









Watson Saturn 4420



Watson Opera 4415



Watson Jersey 4409



Watson Samson 4419



Watson Franklin 4406



Watson Mistletoe 4414



Watson Genie 4407



Watson Elm 4405





Watson Quail 4417



Watson Tasman 4422



Watson Brook 4401





Watson Champion 4403



Watson Salmon 4418

visit www.sunburydesign.com/collections/watson to see photos of these fabrics















Watson Sponge 4421



Watson Kashmir 4410



Watson Ibiza 4408



Watson Verbena 4423



Watson Lynx 4411



Watson Paprika 4416



Watson Cameo 4402



Watson Vixen 4424



Watson Memphis 4413

#### General Specification.

| Quality.         | Watson FR Recycled Chenille                                                                  |
|------------------|----------------------------------------------------------------------------------------------|
| Composition.     | 64% Repreve & recycled P, 27% Acrycycle, 6% P, 3% V, halogen free FR treated                 |
| Weight.          | 700gsm / 20.65oz/yd <sup>2</sup>                                                             |
| Durability.      | 60 000 rubs                                                                                  |
| Width.           | 140cm / 55in +/-                                                                             |
| Flammability.    | BS EN 1021-1, BS EN 1021-2, BS